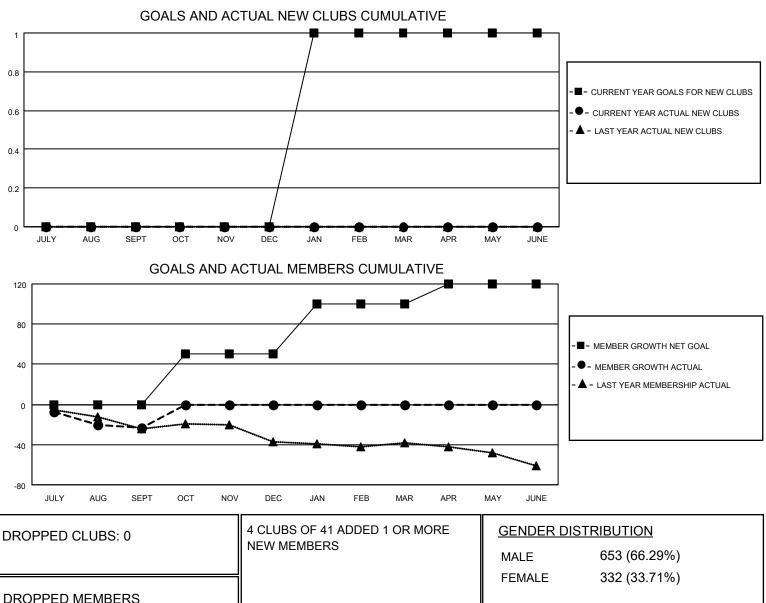

## **LOCATION MICHIGAN**

District 11 E1

Results as of: 9/30/2020

| Clubs                 |               |           |               | Members               |                        |                         |                                                    |
|-----------------------|---------------|-----------|---------------|-----------------------|------------------------|-------------------------|----------------------------------------------------|
| RESULTS FOR 2020-2021 |               |           |               | RESULTS FOR 2020-2021 |                        |                         |                                                    |
| QUARTER               | NEW CLUB GOAL | NEW CLUBS | DROPPED CLUBS | QUARTER MEM           | BER GROWTH NET<br>GOAL | MEMBER GROWTH<br>ACTUAL | DROPPED<br>MEMBERS ACTUAL<br>(including transfers) |
| JULY/AUG/SEPT         | 0             | 0         | 0             | JULY/AUG/SEPT         | 0                      | 7                       | 27                                                 |
| OCT/NOV/DEC           | 0             | 0         | 0             | OCT/NOV/DEC           | 50                     | 0                       | 0                                                  |
| JAN/FEB/MAR           | 1             | 0         | 0             | JAN/FEB/MAR           | 50                     | 0                       | 0                                                  |
| APR/MAY/JUNE          | 0             | 0         | 0             | APR/MAY/JUNE          | 20                     | 0                       | 0                                                  |